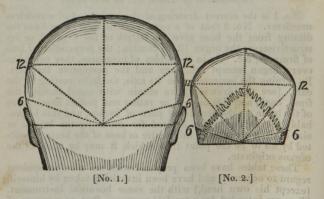

Explanation of Lines, &c. on next page.

No. 1 is the correct drawing of the back-head of a reckless murderer. No. 2 that of a cowardly Hindoo. The lines radiating from the base give the length of the organ 6, or destructiveness; the organ 12, or caution; the perpendicular line of firmness, &c. So in the tables of measures, they extend to every organ except language and the perceptive faculties. By turning the instrument on its axis, the balls resting in the ears, [see the drawing,] we obtain with equal facility the front, back, and side organs, or rather one perfect hemisphere of the brain, to the fractional parts of inches, and this is probably the only plan yet devised for obtaining the length or size of each organ from this centre or base of the brain, admitted by all to be the point from which it may be said all the organs originate.