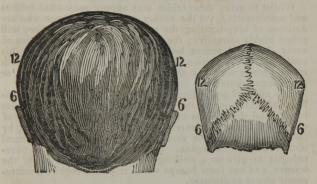

Explanation of Lines, &c. on next page.

No. 1 is the correct drawing of the back-head of a reckless murderer. No. 2 that of a cowardly Hindoo. The lines radiating from the base give the length of the organ 6, or destructiveness; the organ 12, or caution; the perpendicular line of firmness, &c. So in the tables of measures, they extend to every organ except language and the perceptive faculties. By turning the instrument on its axis, the balls resting in the ears, [see the drawing,] we obtain with equal facility the front, back, and side organs, or rather one perfect hemisphere of the brain, to the fractional parts of inches, and this is probably the only plan yet devised for obtaining the length or size of each organ from this centre or base of the brain, admitted by all to be the point from which it may be said all the organs originate.