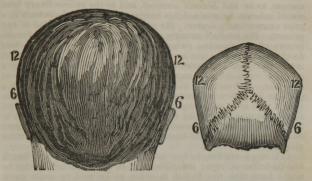

Explanation of Lines, &c. on next page.

No. 1 is the correct drawing of the back-head of a reckless murderer. No. 2 that of a cowardly Hindoo. The lines radiating from the base give the length of the organ 6, or destructiveness; the organ 12, or caution; the perpendicular line of firmness, &c. So in the tables of measures, they extend to every organ except language and the perceptive faculties. By turning the instrument on its axis, the balls resting in the ears, [see the drawing,] we obtain with equal facility the front, back, and side organs, or rather one perfect hemisphere of the brain, to the fractional parts of inches, and this is probably the only plan yet devised for obtaining the length or size of each organ from this centre or base of the brain, admitted by all to be the point from which it may be said all the organs originate.