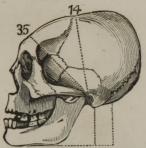

Explanation of Lines, &c. on next page.

No. 1 is the correct drawing of the back-head of a reckless murderer. No. 2 that of a cowardly Hindoo. The lines radiating from the base give the length of the organ 6, or destructiveness; the organ 12, or caution; the perpendicular line of firmness, &c. So in the tables of measures, they extend to every organ except language and the perceptive faculties. By turning the instrument on its axis, the balls resting in the ears, [see the drawing,] we obtain with equal facility the front, back, and side organs, or rather one perfect hemisphere of the brain, to the fractional parts of inches, and this is probably the only plan yet devised for obtaining the length or size of each organ from this centre or base of the brain, admitted by all to be the point from which it may be said all the organs originate.