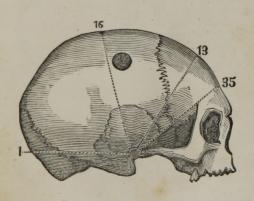

Explanation of Lines, &c. on next page.

No. 1 is the correct drawing of the back-head of a reckless murderer. No. 2 that of a cowardly Hindoo. The lines radiating from the base give the length of the organ 6, or destructiveness; the organ 12, or caution; the perpendicular line of firmness, &c. So in the tables of measures, they extend to every organ except language and the perceptive faculties. By turning the instrument on its axis, the balls resting in the ears, [see the drawing,] we obtain with equal facility the front, back, and side organs, or rather one perfect hemisphere of the brain, to the fractional parts of inches, and this is probably the only plan yet devised for obtaining the length or size of each organ from this centre or base of the brain, admitted by all to be the point from which it may be said all the organs originate.