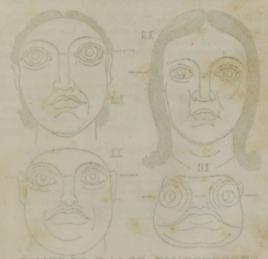

\*There is generally an analogous formation betwixt the head and body, in so far as this: where he has observed a head very large in the animal organs, it is usually accompanied with a strong, vigorous, muscular development of body, as admirably illustrated in the forms of the different sexes. It will be almost invariably found, females are as deficient of the combative propensities as of the physical powers necessary to carry them into execution, of which fact persons may easily satisfy themselves by comparing the widths of heads of the opposite sexes, man being usually much the widest in the base around the ears where these organs are located. The admeasurements of heads are also strikingly illustrative of this fact, being almost invariably found wider from ear to ear in destructiveness in male heads of every description, as illustrated by the outlines below. To those desirous of knowing their own exact cerebral organization, these tables are given for the purpose of enabling them to compare themselves critically and accurately with the great variety of remarkable heads given, also as a means of judging of the science.

The admeasurements of heads are also strikingly illustrative of this fact, being almost invariably found wider from ear to ear in destructiveness, in male heads of every description, as illustrated by the outlines of male and female below, being that of a violent, passionate man, and a timid female.