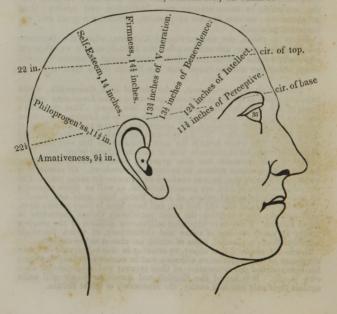

Explanation of Lines, &c. on next page.

No. 1 is the correct drawing of the back-head of a reckless murderer. No. 2 that of a cowardly Hindoo. The lines radiating from the base give the length of the organ 6, or destructiveness; the organ 12, or caution; the perpendicular line of firmness, &c. So in the tables of measures, they extend to every organ except language and the perceptive faculties. By turning the instrument on its axis, the balls resting in the ears, [see the drawing,] we obtain with equal facility the front, back, and side organs, or rather one perfect hemisphere of the brain, to the fractional parts of inches, and this is probably the only plan yet devised for obtaining the length or size of each organ from this centre or base of the brain, admitted by all to be the point from which it may be said all the organs originate.

These tables have been prepared with the most scrupulous regard to accuracy, and have been invariably taken by himself, (except his own head,) with the same beautiful instrument. They are intended for a twofold purpose—first, as a means of accurate comparison between highly civilized, semi-barbarous,

and savage nations. Secondly, as a standard of comparison for those who may wish to submit themselves to the same rigid test of mathematical demonstration—for which purpose a vacant column is left for such comparison with F. Coombs's approved bust, or perfect head, also with the head of the President of the United States, members of Congress, &c.