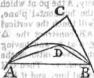

ch perpendicular to AB; then is AB divided ; noin the points C and D in the required manner.

Demonstration. For, by parallel lines AE AR : EF RS : EC : 1.... TEMs, hut RS\_RM, therefore BF=EC=ED; and AM MK AC -10. J.DB-BF, which will be a minimum, since BF is the least line -itt which can be drawn from the given point B to the straight line AFN. ban Siven by position.

Apswers to this problem were likewise sent by Messrs. Abram. ed: Bagshaw, Daniel, jun, T. H. Horner, Jaques, Jones, Lamplugh, Maffe Other-

### The Mattan disalw Rapadite pull' 76. 92

Maffett, Nichalson, Hage, Prance, Sheridan, Snooke, Taylor, Treeby, Williamson, Young, Scc. and Make

(4) QUEST 1039, answered by Messrs. JONATHAN CROWTHER, of Woodhouse Grove; GRIFFITH JONES, of Warrington; and D. T. SHERIDAN, of Stafford.



Let ABC be any triangle, right angled or not, having the given base AB and the given vertical angle ACB; bisect the angles CAB, CBA, by the straight lines AD, BD, intersecting each other in D; that, by a well known proposition will be the centre of the inscribed circle. Then, since the angle ACB is given.

the sum of the angles CAB and CBA is also given, and therefore the half of this sum, or the sum of the angles DAB and DBA, is given; and consequently the angle ADB is given. The points A and B also, are given; therefore the locus of the point D is the segment of a circle capable of containing an angle equal to the given angle D, that is, containing an angle equal to the supplement of half the given vertical angle.

vertical angle. Answers, for the most part similar to the above, were g