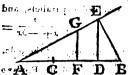

*A A** D: DE:: AB: BP, wherefore m+n; n: AB: BF a given ratio, and AB is given, ... BF is given, and AF given in magnitude and position : join BE, then CD2+DB2=DE2+DB2=BE3= a min., or BE a min. and the point B being given, and AF given by position, this will evidently be the case when BE is perpendicular to AF; hence this

5:1 Construction. Draw BF perp. AB, and take BF a fourth proportional to m+n, n and AB, join AF, and upon AB describe a semicircle cutting AF in E; draw ED perp. AB, and take DC=DE, and "" the thing is done; the truth of which is sufficiently obvidus from the Dinitized by GOOgle .... المتر والم والم

ч.,

Other-

# The Matheinstical Repository, Nº 76.

monogisT. A. by Messes. John Burren Wonth, ANT. Cook, Rev. 4 ont to more TERRNASS, W. STEINGER, and W. WRIGHT. LUL ast



Analysis. Suppose it done, C and D he required points; erect DE perfenditular to AB and = CD, and draw AE; now CD AC being a given ratio, CD, and consequently DE AD a given ratio (see Buchid's Data, Prop. 7.) Hence AE is given in position, and CD<sup>2</sup> BD<sup>2</sup> BD<sup>2</sup> BD<sup>2</sup> BD<sup>2</sup>, is to be a minimum, which it

SM 0

when Retpendicular to AE. Hence the following Construction. In AB take AF of any length, and perpendicular to AB take EG AF .: DE AD; through A and G draw an indefinite right line, perpendicular thereto draw BE; denne DE perfendicular to AB, divide AD in C so that AC C D may be the ratio given by The question, and it is done.

digast out its Another solution, by Outcron, of Penrith.



Analysis. Let the given line AB be divided in the poi