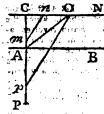

1}{2}ax + \frac{1}{12}x^2) \equiv \frac{3ax - x^2}{16}$ . Therefore  $y \equiv \frac{1}{2}\sqrt{(8ax - x^2)}$ , an equation to the ellipse, the manjor axis of which = 8a, and minor axis = 2a; that curve is, therefore, the locus of the point c.

<sup>1</sup> The Editor much regrets that he has not room for some of the other ingenious solutions by Messrs. W. Bagshaw, J. Baines, jun. J. Basterwarth, T. Chashlon, Ant. Cook, Jon. Crowther, J. Furnass, W. G. Horner, Ab. Jaques, G. Jones, R. Maffett, D. T. Sheridan, W. D. Snøke, W. Stringer, R. Iaylor, S. Treeby, J. Williamson, Jesse Winter, W. Young, &c.

Digitized by GOOGLC

3 6. 3 7 7 5 7 3 6

163

e per a cale and an en a cale a cale

# The Mathematical Representations answered. 1816.

1980 (19) Wisst 10088, answered by OMICRON, of Penrich,



ຆ

Analysis. Let AB be the surface of the water, A the required position of the eye, CAP the rod immersed in the pool, the longer part of which AP is in the water, the apparent place of the lower extremity of the rod. Through C, the upper extremity of the rod. Through C, the upper extremity of the rod. then since AC and Ap appear equal to the eye at O, the angle COA=AOp, and since from the principles of optics AP : Ap in a frontstart ratio, in the present instance as A : 3, and

AP is given ... Ap is also given, and consequently the point p, and since the angle COp is bisected by AO... CO  $O^{+}_{+}$  CA  $A_{+}$  a given ratio, and the points C and p are given, and the straight line CN is given by position ... the point O is also Siven, hence.

Construction. Through the upper extremity