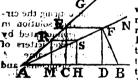

to more TERRNASS, W. STEINGER, and W. WRIGHT. LUL ast



Analysis. Suppose it done, C and D he required points; erect DE perfenditular to AB and = CD, and draw AE; now CD AC being a given ratio, CD, and consequently DE AD a given ratio (see Buchid's Data, Prop. 7.) Hence AE is given in position, and CD<sup>2</sup> BD<sup>2</sup> BD<sup>2</sup> BD<sup>2</sup> BD<sup>2</sup>, is to be a minimum, which it

SM 0

when Retpendicular to AE. Hence the following Construction. In AB take AF of any length, and perpendicular to AB take EG AF .: DE AD; through A and G draw an indefinite right line, perpendicular thereto draw BE; denne DE perfendicular to AB, divide AD in C so that AC C D may be the ratio given by The question, and it is done.

digast out its Another solution, by Outcron, of Penrith.



Analysis. Let the given line AB be divided in the points C and D in the manner required, so that AC CD may be a given ratio, and CD<sup>2</sup>+DB<sup>2</sup> may be a minimum. Draw CE perpendicular to AB and equal to CD, and EF parallel to AB and equal to CD or CE, and draw FD perpendicular to AD; then the figure CEFD is a square,

Digitized by GOOQ

Join AE, AF, BF; then since AC CD is given ratio, and CD=CE, therefore AC CE is a given ratio: 1. 27820.W hence the locus of the point E is a straight line, AEG, given by position, and the triangle AEC is given in species. Therefore the ratio sof AE CE or FE is given, and the angle AEF is given : therefore the locus of the point F is also a straight line AFN given by position: also, CD<sup>2</sup>+DB<sup>2</sup>=FD<sup>2</sup>+DB<sup>2</sup