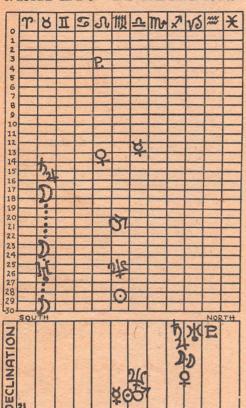

#### GRAPHIC EPHEMERIS BUSINESS GUIDE

SEPTEMBER 2

With Mercury conjunct Mars, people are very outspoken. Five planets in Virgo would accent this same principle again, and Mercury so close to Mars will just set it off. So, weigh your words. Be willing to excuse the other fellow if he is a little outspoken. It just seems to be natural to talk out of turn. While the favorable relationship between Venus and Neptune would be good socially, any social matters are apt to generate into political or economic arguments. There is a great feeling of limitation and people want to voice how they feel about things. It will be all right if all they do is talk about it, but the whole affair could be very quarrelsome if not under control.

This is a very energetic business day, due to the fact that Mercury crosses the first cusp of the Business Chart. People are very aggressive. Their minds are very active. They will be impatient and will want to travel fast, and keep moving around. They demand speed. If you have been waiting for a long time in an effort to get some business matter closed, this is the time to put on the pressure. You will get action one way or the other and you will get it quick. People seem to be particularly interested in records, correspondence, files, reports, communications, etc. Many messages will be flying back and forth. There will be news items that are a bit drastic. This is the kind of a day when much detail work can be cleaned up. There seems to be the ability to concentrate on that sort of thing more than usual. In financial matters, a person is likely to want the last pound of flesh. The tendency is not toward generosity. People are counting the pennies today. We have five solar bodies in Virgo—a total of eight solar bodies in Earth signs of the Zodiac. This means that people are concerned most with the physical things of life. They will buy, but they want to purchase everything at less than half price.

#### GRAPHIC EPHEMERIS BUSINESS GUIDE

SEPTEMBER 3

Today is more friendly, with the Moon in Libra, and better socially, although the close proximity of Sun, Mercury and Sun still leaves us with that tendency toward worry and discussion—or arguments—concerning political and economic conditions. There is also general nervousness. People are too close to things. They can't see the woods for the trees. They don't seem to grasp the real principles in the background. The day is most favorable for attending to small routine matters which do not require particular ingenuity. For all of this, the oncoming sextile of Venus to Uranus makes the period generally favorable socially and where associations with the opposite sex are concerned.

The rigid concentration on little things and details, which we have been going thru, will lessen to some extent as the Moon goes in Libra today. It is a good time to take up financial matters with friends. Notice that the Moon (money body), ruling the 11th House (House of Friends), in the Business Chart below, enters Libra, the 11th sign (Friends) clockwise from Leo, and late in the evening, the Moon enters the Second House (money and personal needs). It is well for the student of astrology to note that, at the present time, three planets are passing thru the Ninth House of the Business Chart below. All of these bodies must cross the ninth cusp, and when they do, they will accent different angles of foreign affairs. Insofar as business matters are concerned, these planets will also especially accent advertising, publishing, scientific and educational developments. The present close proximity of Mercury and Sun is likely to set off people's minds and stimulate their action where they are considering journeys. On the other hand, ruling the First and Twelfth Houses of the Business Chart, as they do, they are likely to cause a good deal of worry and concern about business matters in general.

### GRAPHIC EPHEMERIS BUSINESS GUIDE

Today's chart has changed little from yesterday, except that the Moon will definitely be in the Second House of the Business Chart all day—a good time to get action in business matters, particularly where you deal with friends. People are more willing to be friendly and social about matters when the Moon is in Libra. It would also be a good day to strike the boss for a raise, if you think you are entitled thereto. Venus, ruler of the Second House, is sextile Uranus, ruler of the Sixth House of the Business Chart, and well placed in the Eleventh House in the sign, Cancer, where it makes people both friendly and sympathetic. Note that the conjunction of Saturn and Jupiter is, now, only four and five degrees, respectively, from the Ninth Cusp. Thruout the business world, this will bring critical conditions to the point where decisions must be made. The Sun and Mercury are forming the trine aspect to the Jupiter-Saturn conjunction also. This will continue to keep us heavily interested in foreign affairs, particularly from the ultimate economic point of view. The whole world is going to suffer greatly from this Jupiter-Saturn conjunction. We must give our attention to the reconstruction period that will follow.

## SEPTEMBER 4

Much the same as yesterday, but better, particularly in social matters. There is a tendency for unexpected—and pleasant—social niceties to come to pass. You see, the Moon is disposited by Venus, and Venus is sextile Uranus. Thus, this is a strong Venus day, and Venus rules social matters. She also rules the factor of attraction. There are less inhibitions. People who like you are willing to say so. They are willing to let you know about it. They are willing to tell you what they like about you. And you'll feel the same way about the people you like. Thus, it is a good time to promote things of a social nature. The results are unexpected and pleasant.