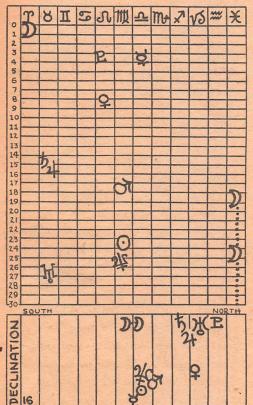

#### GRAPHIC EPHEMERIS BUSINESS GUIDE

SEPTEMBER 3

Today is more friendly, with the Moon in Libra, and better socially, although the close proximity of Sun, Mercury and Sun still leaves us with that tendency toward worry and discussion—or arguments—concerning political and economic conditions. There is also general nervousness. People are too close to things. They can't see the woods for the trees. They don't seem to grasp the real principles in the background. The day is most favorable for attending to small routine matters which do not require particular ingenuity. For all of this, the oncoming sextile of Venus to Uranus makes the period generally favorable socially and where associations with the opposite sex are concerned.

The rigid concentration on little things and details, which we have been going thru, will lessen to some extent as the Moon goes in Libra today. It is a good time to take up financial matters with friends. Notice that the Moon (money body), ruling the 11th House (House of Friends), in the Business Chart below, enters Libra, the 11th sign (Friends) clockwise from Leo, and late in the evening, the Moon enters the Second House (money and personal needs). It is well for the student of astrology to note that, at the present time, three planets are passing thru the Ninth House of the Business Chart below. All of these bodies must cross the ninth cusp, and when they do, they will accent different angles of foreign affairs. Insofar as business matters are concerned, these planets will also especially accent advertising, publishing, scientific and educational developments. The present close proximity of Mercury and Sun is likely to set off people's minds and stimulate their action where they are considering journeys. On the other hand, ruling the First and Twelfth Houses of the Business Chart, as they do, they are likely to cause a good deal of worry and concern about business matters in general.