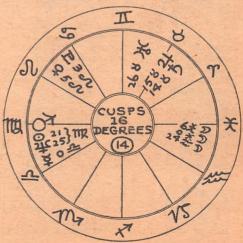

## SEPTEMBER 1

When we look at the above chart, we we find four solar bodies rather bunched there in Virgo. Sun, Mercury and Mars are rather close, and then the Moon comes along and crosses the whole flock. It's a New Moon too. That's an omen. There is a fiery period ahead. That New Moon, conjunct Mars means the month is going to be one of action—and plenty of it. It will be overly impulsive—with plenty of personal injuries resulting for those who are too impulsive and plenty of mistakes for those who are careless. It is overly aggressive. The planets Jupiter and Saturn are still conjunct, showing the world to be filled with economic earthquakes. Be thinking about the reconstruction period that follows.

If we look at the Business Chart below, we see a conglomeration of planets around the cusp of the First House. The Moon crosses during the evening, and then a New Moon occurs at 11:15 P.M. Eastern Standard Time. Stay on the receiving end today. Best to withhold beginning new ventures until after the New Moon. Because the New Moon falls within one degree of the first cusp of the Business Chart, there is indicated a very active business month ahead. People will be doing things. Employment problems should be lessened because there will be plenty of work to do.

For those who are unfamiliar with the method employed in this column, these 10th House Charts, appearing every day are charts where we use Mars as the ascendent, in accord with the theory originally outlined in 1938 in the book A NEW EXPERIMENT IN ASTROLOGY. Counting clockwise from Leo, sign of the Sun, center of the solar system, Scorpio is the Tenth sign, making Mars, ruler thereof, the Tenth House planet. Mars being the planet of aggression, these charts are a constant guide to business matters. If you know the positions of your natal planets, place them in this chart also.