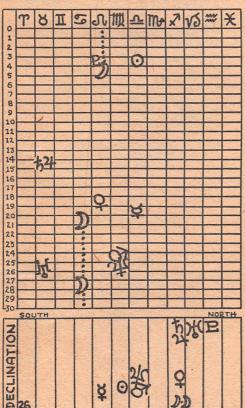

## SEPTEMBER 1

When we look at the above chart, we we find four solar bodies rather bunched there in Virgo. Sun, Mercury and Mars are rather close, and then the Moon comes along and crosses the whole flock. It's a New Moon too. That's an omen. There is a fiery period ahead. That New Moon, conjunct Mars means the month is going to be one of action—and plenty of it. It will be overly impulsive—with plenty of personal injuries resulting for those who are too impulsive and plenty of mistakes for those who are careless. It is overly aggressive. The planets Jupiter and Saturn are still conjunct, showing the world to be filled with economic earthquakes. Be thinking about the reconstruction period that follows.

If we look at the Business Chart below, we see a conglomeration of planets around the cusp of the First House. The Moon crosses during the evening, and then a New Moon occurs at 11:15 P.M. Eastern Standard Time. Stay on the receiving end today. Best to withhold beginning new ventures until after the New Moon. Because the New Moon falls within one degree of the first cusp of the Business Chart, there is indicated a very active business month ahead. People will be doing things. Employment problems should be lessened because there will be plenty of work to do.

For those who are unfamiliar with the method employed in this column, these 10th House Charts, appearing every day are charts where we use Mars as the ascendent, in accord with the theory originally outlined in 1938 in the book A NEW EXPERIMENT IN ASTROLOGY. Counting clockwise from Leo, sign of the Sun, center of the solar system, Scorpio is the Tenth sign, making Mars, ruler thereof, the Tenth House planet. Mars being the planet of aggression, these charts are a constant guide to business matters. If you know the positions of your natal planets, place them in this chart also.