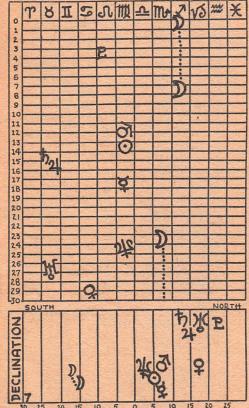

#### GRAPHIC EPHEMERIS BUSINESS GUIDE

## SEPTEMBER 1

When we look at the above chart, we we find four solar bodies rather bunched there in Virgo. Sun, Mercury and Mars are rather close, and then the Moon comes along and crosses the whole flock. It's a New Moon too. That's an omen. There is a fiery period ahead. That New Moon, conjunct Mars means the month is going to be one of action—and plenty of it. It will be overly impulsive—with plenty of personal injuries resulting for those who are too impulsive and plenty of mistakes for those who are careless. It is overly aggressive. The planets Jupiter and Saturn are still conjunct, showing the world to be filled with economic earthquakes. Be thinking about the reconstruction period that follows.

If we look at the Business Chart below, we see a conglomeration of planets around the cusp of the First House. The Moon crosses during the evening, and then a New Moon occurs at 11:15 P.M. Eastern Standard Time. Stay on the receiving end today. Best to withhold beginning new ventures until after the New Moon. Because the New Moon falls within one degree of the first cusp of the Business Chart, there is indicated a very active business month ahead. People will be doing things. Employment problems should be lessened because there will be plenty of work to do.

For those who are unfamiliar with the method employed in this column, these 10th House Charts, appearing every day are charts where we use Mars as the ascendent, in accord with the theory originally outlined in 1938 in the book A NEW EXPERIMENT IN ASTROLOGY. Counting clockwise from Leo, sign of the Sun, center of the solar system, Scorpio is the Tenth sign, making Mars, ruler thereof, the Tenth House planet. Mars being the planet of aggression, these charts are a constant guide to business matters. If you know the positions of your natal planets, place them in this chart also.