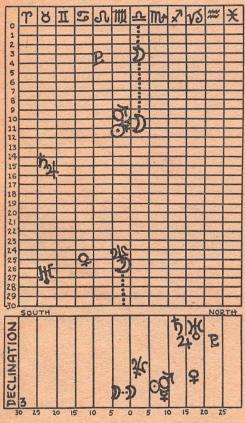

## SEPTEMBER 1

When we look at the above chart, we we find four solar bodies rather bunched there in Virgo. Sun, Mercury and Mars are rather close, and then the Moon comes along and crosses the whole flock. It's a New Moon too. That's an omen. There is a fiery period ahead. That New Moon, conjunct Mars means the month is going to be one of action—and plenty of it. It will be overly impulsive—with plenty of personal injuries resulting for those who are too impulsive and plenty of mistakes for those who are careless. It is overly aggressive. The planets Jupiter and Saturn are still conjunct, showing the world to be filled with economic earthquakes. Be thinking about the reconstruction period that follows.

If we look at the Business Chart below, we see a conglomeration of planets around the cusp of the First House. The Moon crosses during the evening, and then a New Moon occurs at 11:15 P.M. Eastern Standard Time. Stay on the receiving end today. Best to withhold beginning new ventures until after the New Moon. Because the New Moon falls within one degree of the first cusp of the Business Chart, there is indicated a very active business month ahead. People will be doing things. Employment problems should be lessened because there will be plenty of work to do.

For those who are unfamiliar with the method employed in this column, these 10th House Charts, appearing every day are charts where we use Mars as the ascendent, in accord with the theory originally outlined in 1938 in the book A NEW EXPERIMENT IN ASTROLOGY. Counting clockwise from Leo, sign of the Sun, center of the solar system, Scorpio is the Tenth sign, making Mars, ruler thereof, the Tenth House planet. Mars being the planet of aggression, these charts are a constant guide to business matters. If you know the positions of your natal planets, place them in this chart also.