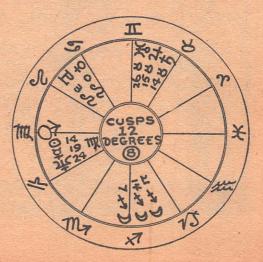

#### AN 8th HOUSE CHART

Legend: B—Brother SL—Sister-in-law
C—Child G—Girl herself
F—Father H—Husband
M—Mother S—Sister
BL—Brother-in-law

works as an evil boomerang. Fact is, the past history of Astrology leaves much to be desired and is hardly one to instill any respect in the mind of a critic.