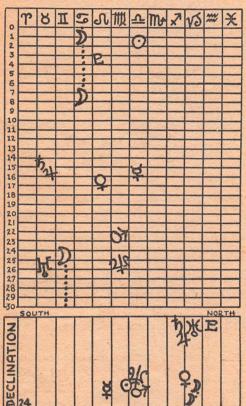

## SEPTEMBER 1

When we look at the above chart, we we find four solar bodies rather bunched there in Virgo. Sun, Mercury and Mars are rather close, and then the Moon comes along and crosses the whole flock. It's a New Moon too. That's an omen. There is a fiery period ahead. That New Moon, conjunct Mars means the month is going to be one of action—and plenty of it. It will be overly impulsive—with plenty of personal injuries resulting for those who are too impulsive and plenty of mistakes for those who are careless. It is overly aggressive. The planets Jupiter and Saturn are still conjunct, showing the world to be filled with economic earthquakes. Be thinking about the reconstruction period that follows.

If we look at the Business Chart below, we see a conglomeration of planets around the cusp of the First House. The Moon crosses during the evening, and then a New Moon occurs at 11:15 P.M. Eastern Standard Time. Stay on the receiving end today. Best to withhold beginning new ventures until after the New Moon. Because the New Moon falls within one degree of the first cusp of the Business Chart, there is indicated a very active business month ahead. People will be doing things. Employment problems should be lessened because there will be plenty of work to do.

For those who are unfamiliar with the method employed in this column, these 10th House Charts, appearing every day are charts where we use Mars as the ascendent, in accord with the theory originally outlined in 1938 in the book A NEW EXPERIMENT IN ASTROLOGY. Counting clockwise from Leo, sign of the Sun, center of the solar system, Scorpio is the Tenth sign, making Mars, ruler thereof, the Tenth House planet. Mars being the planet of aggression, these charts are a constant guide to business matters. If you know the positions of your natal planets, place them in this chart also.