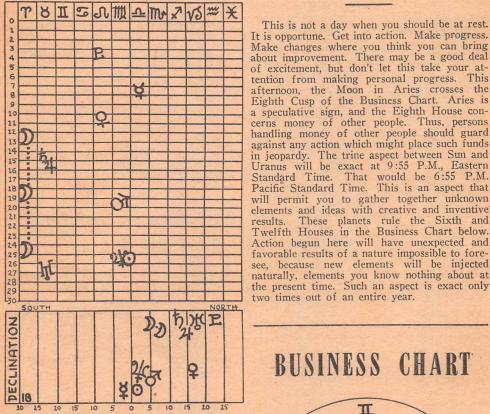

## SEPTEMBER 1

When we look at the above chart, we we find four solar bodies rather bunched there in Virgo. Sun, Mercury and Mars are rather close, and then the Moon comes along and crosses the whole flock. It's a New Moon too. That's an omen. There is a fiery period ahead. That New Moon, conjunct Mars means the month is going to be one of action—and plenty of it. It will be overly impulsive—with plenty of personal injuries resulting for those who are too impulsive and plenty of mistakes for those who are careless. It is overly aggressive. The planets Jupiter and Saturn are still conjunct, showing the world to be filled with economic earthquakes. Be thinking about the reconstruction period that follows.

If we look at the Business Chart below, we see a conglomeration of planets around the cusp of the First House. The Moon crosses during the evening, and then a New Moon occurs at 11:15 P.M. Eastern Standard Time. Stay on the receiving end today. Best to withhold beginning new ventures until after the New Moon. Because the New Moon falls within one degree of the first cusp of the Business Chart, there is indicated a very active business month ahead. People will be doing things. Employment problems should be lessened because there will be plenty of work to do.

For those who are unfamiliar with the method employed in this column, these 10th House Charts, appearing every day are charts where we use Mars as the ascendent, in accord with the theory originally outlined in 1938 in the book A NEW EXPERIMENT IN ASTROLOGY. Counting clockwise from Leo, sign of the Sun, center of the solar system, Scorpio is the Tenth sign, making Mars, ruler thereof, the Tenth House planet. Mars being the planet of aggression, these charts are a constant guide to business matters. If you know the positions of your natal planets, place them in this chart also.