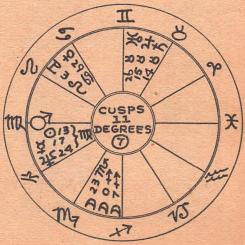

Well, Hitler told the world that he was born on April 20th, 1889. Was he? There are several ways we can go about this matter. First, suppose we find someone else born near the same time. The slow moving planets would all be in the same positions. There would certainly be a similarity in their characters. If born at different times of the day, there would also be some differences, but I have made a vast number of experiments with such cases, many of which have been published. And you certainly do find astonishing similarities in such cases.

Joseph Sedlar was born in Czecho-Slavkia within ten hours of the birthtime furnished by Adolf Hitler as his own. Joseph Sedlar is a student of astrology, and naturally he is interested in knowing whether he and Hitler bear any significant resemblance. He has studied the matter for some years, and he states to us that there is no resemblance whatsoever, and that he is firmly convinced that the Hitler published birthdate is phoney.

There is another interested party—not an astrologer—who claims to know when Hitler was born. This man is Fritz Grunschereder, a boyhood chum of Adolf Hitler. Grunschereder states emphatically that he knew Hitler as a boy BEFORE April 20th, 1889. He claims to know, and he states that Hitler was not born on the above date but on April 20th 1882.

Frankly, the writer has been convinced for years that the Hitler birthdate is phoney. When he first began to investigate the matter, he called in two prominent astrologer friends. He handed each a chart of the heavens as they appeared on April 20th, 1882, his new possibility as the correct birthdate. Neither astrologer knew who was born on that day. Each was asked to describe the man. As they talked, their descriptions were written down. Each described a person with a fanatical or religious belief that it was his divine purpose to lead the world. They continued, and each gave a perfect description of Hitler, but neither knowing who they were talking about. When they finished, the writer told them whose chart this was supposed to be, and handed them notes of their own words. They were considerably surprised.

This new birthdate was first published by the writer in August of 1939. Later in 1939, James A. Douglas wrote an article comparing the two charts. He favored the 1882 chart. His article brought considerable mail. Opinion of astrologers was well divided, but the majority favored the 1882 chart. Keye Lloyd, an astrologer of Chicago, whose reputation is still tops with us, still favors the 1889 chart. Perhaps we can persuade him to discuss his viewpoints in some future issue. Many letters of astrologers expressed the view that the Douglas article closed the case as far as they were concerned.