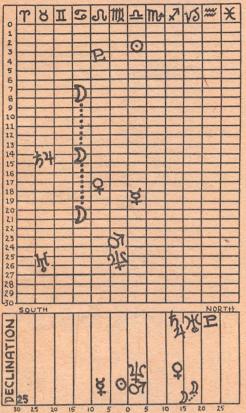

#### GRAPHIC EPHEMERIS BUSINESS GUIDE

SEPTEMBER 2

With Mercury conjunct Mars, people are very outspoken. Five planets in Virgo would accent this same principle again, and Mercury so close to Mars will just set it off. So, weigh your words. Be willing to excuse the other fellow if he is a little outspoken. It just seems to be natural to talk out of turn. While the favorable relationship between Venus and Neptune would be good socially, any social matters are apt to generate into political or economic arguments. There is a great feeling of limitation and people want to voice how they feel about things. It will be all right if all they do is talk about it, but the whole affair could be very quarrelsome if not under control.

This is a very energetic business day, due to the fact that Mercury crosses the first cusp of the Business Chart. People are very aggressive. Their minds are very active. They will be impatient and will want to travel fast, and keep moving around. They demand speed. If you have been waiting for a long time in an effort to get some business matter closed, this is the time to put on the pressure. You will get action one way or the other and you will get it quick. People seem to be particularly interested in records, correspondence, files, reports, communications, etc. Many messages will be flying back and forth. There will be news items that are a bit drastic. This is the kind of a day when much detail work can be cleaned up. There seems to be the ability to concentrate on that sort of thing more than usual. In financial matters, a person is likely to want the last pound of flesh. The tendency is not toward generosity. People are counting the pennies today. We have five solar bodies in Virgo—a total of eight solar bodies in Earth signs of the Zodiac. This means that people are concerned most with the physical things of life. They will buy, but they want to purchase everything at less than half price.