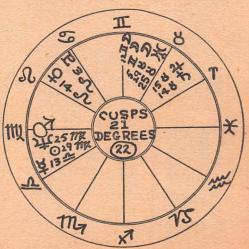

## SEPTEMBER 1

When we look at the above chart, we we find four solar bodies rather bunched there in Virgo. Sun, Mercury and Mars are rather close, and then the Moon comes along and crosses the whole flock. It's a New Moon too. That's an omen. There is a fiery period ahead. That New Moon, conjunct Mars means the month is going to be one of action—and plenty of it. It will be overly impulsive—with plenty of personal injuries resulting for those who are too impulsive and plenty of mistakes for those who are careless. It is overly aggressive. The planets Jupiter and Saturn are still conjunct, showing the world to be filled with economic earthquakes. Be thinking about the reconstruction period that follows.

If we look at the Business Chart below, we see a conglomeration of planets around the cusp of the First House. The Moon crosses during the evening, and then a New Moon occurs at 11:15 P.M. Eastern Standard Time. Stay on the receiving end today. Best to withhold beginning new ventures until after the New Moon. Because the New Moon falls within one degree of the first cusp of the Business Chart, there is indicated a very active business month ahead. People will be doing things. Employment problems should be lessened because there will be plenty of work to do.

For those who are unfamiliar with the method employed in this column, these 10th House Charts, appearing every day are charts where we use Mars as the ascendent, in accord with the theory originally outlined in 1938 in the book A NEW EXPERIMENT IN ASTROLOGY. Counting clockwise from Leo, sign of the Sun, center of the solar system, Scorpio is the Tenth sign, making Mars, ruler thereof, the Tenth House planet. Mars being the planet of aggression, these charts are a constant guide to business matters. If you know the positions of your natal planets, place them in this chart also.