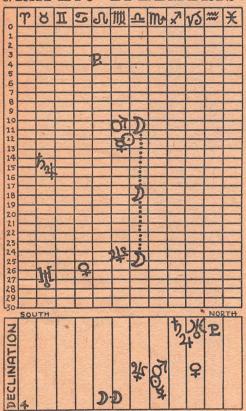

#### GRAPHIC EPHEMERIS BUSINESS GUIDE

SEPTEMBER 2

With Mercury conjunct Mars, people are very outspoken. Five planets in Virgo would accent this same principle again, and Mercury so close to Mars will just set it off. So, weigh your words. Be willing to excuse the other fellow if he is a little outspoken. It just seems to be natural to talk out of turn. While the favorable relationship between Venus and Neptune would be good socially, any social matters are apt to generate into political or economic arguments. There is a great feeling of limitation and people want to voice how they feel about things. It will be all right if all they do is talk about it, but the whole affair could be very quarrelsome if not under control.

This is a very energetic business day, due to the fact that Mercury crosses the first cusp of the Business Chart. People are very aggressive. Their minds are very active. They will be impatient and will want to travel fast, and keep moving around. They demand speed. If you have been waiting for a long time in an effort to get some business matter closed, this is the time to put on the pressure. You will get action one way or the other and you will get it quick. People seem to be particularly interested in records, correspondence, files, reports, communications, etc. Many messages will be flying back and forth. There will be news items that are a bit drastic. This is the kind of a day when much detail work can be cleaned up. There seems to be the ability to concentrate on that sort of thing more than usual. In financial matters, a person is likely to want the last pound of flesh. The tendency is not toward generosity. People are counting the pennies today. We have five solar bodies in Virgo—a total of eight solar bodies in Earth signs of the Zodiac. This means that people are concerned most with the physical things of life. They will buy, but they want to purchase everything at less than half price.