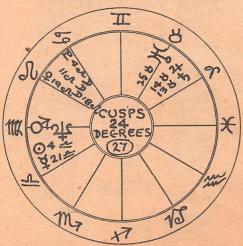

#### GRAPHIC EPHEMERIS BUSINESS GUIDE

SEPTEMBER 3

Today is more friendly, with the Moon in Libra, and better socially, although the close proximity of Sun, Mercury and Sun still leaves us with that tendency toward worry and discussion—or arguments—concerning political and economic conditions. There is also general nervousness. People are too close to things. They can't see the woods for the trees. They don't seem to grasp the real principles in the background. The day is most favorable for attending to small routine matters which do not require particular ingenuity. For all of this, the oncoming sextile of Venus to Uranus makes the period generally favorable socially and where associations with the opposite sex are concerned.

The rigid concentration on little things and details, which we have been going thru, will lessen to some extent as the Moon goes in Libra today. It is a good time to take up financial matters with friends. Notice that the Moon (money body), ruling the 11th House (House of Friends), in the Business Chart below, enters Libra, the 11th sign (Friends) clockwise from Leo, and late in the evening, the Moon enters the Second House (money and personal needs). It is well for the student of astrology to note that, at the present time, three planets are passing thru the Ninth House of the Business Chart below. All of these bodies must cross the ninth cusp, and when they do, they will accent different angles of foreign affairs. Insofar as business matters are concerned, these planets will also especially accent advertising, publishing, scientific and educational developments. The present close proximity of Mercury and Sun is likely to set off people's minds and stimulate their action where they are considering journeys. On the other hand, ruling the First and Twelfth Houses of the Business Chart, as they do, they are likely to cause a good deal of worry and concern about business matters in general.

### GRAPHIC EPHEMERIS BUSINESS GUIDE

Today's chart has changed little from yesterday, except that the Moon will definitely be in the Second House of the Business Chart all day—a good time to get action in business matters, particularly where you deal with friends. People are more willing to be friendly and social about matters when the Moon is in Libra. It would also be a good day to strike the boss for a raise, if you think you are entitled thereto. Venus, ruler of the Second House, is sextile Uranus, ruler of the Sixth House of the Business Chart, and well placed in the Eleventh House in the sign, Cancer, where it makes people both friendly and sympathetic. Note that the conjunction of Saturn and Jupiter is, now, only four and five degrees, respectively, from the Ninth Cusp. Thruout the business world, this will bring critical conditions to the point where decisions must be made. The Sun and Mercury are forming the trine aspect to the Jupiter-Saturn conjunction also. This will continue to keep us heavily interested in foreign affairs, particularly from the ultimate economic point of view. The whole world is going to suffer greatly from this Jupiter-Saturn conjunction. We must give our attention to the reconstruction period that will follow.