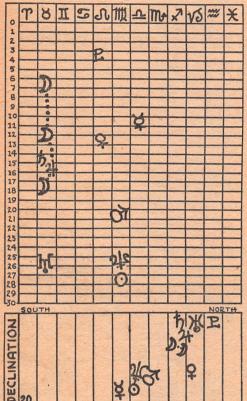

#### GRAPHIC EPHEMERIS BUSINESS GUIDE

## SEPTEMBER 1

When we look at the above chart, we we find four solar bodies rather bunched there in Virgo. Sun, Mercury and Mars are rather close, and then the Moon comes along and crosses the whole flock. It's a New Moon too. That's an omen. There is a fiery period ahead. That New Moon, conjunct Mars means the month is going to be one of action—and plenty of it. It will be overly impulsive—with plenty of personal injuries resulting for those who are too impulsive and plenty of mistakes for those who are careless. It is overly aggressive. The planets Jupiter and Saturn are still conjunct, showing the world to be filled with economic earthquakes. Be thinking about the reconstruction period that follows.

If we look at the Business Chart below, we see a conglomeration of planets around the cusp of the First House. The Moon crosses during the evening, and then a New Moon occurs at 11:15 P.M. Eastern Standard Time. Stay on the receiving end today. Best to withhold beginning new ventures until after the New Moon. Because the New Moon falls within one degree of the first cusp of the Business Chart, there is indicated a very active business month ahead. People will be doing things. Employment problems should be lessened because there will be plenty of work to do.

For those who are unfamiliar with the method employed in this column, these 10th House Charts, appearing every day are charts where we use Mars as the ascendent, in accord with the theory originally outlined in 1938 in the book A NEW EXPERIMENT IN ASTROLOGY. Counting clockwise from Leo, sign of the Sun, center of the solar system, Scorpio is the Tenth sign, making Mars, ruler thereof, the Tenth House planet. Mars being the planet of aggression, these charts are a constant guide to business matters. If you know the positions of your natal planets, place them in this chart also.