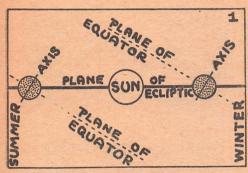

Imagine two rubber balls, a large one and a small one, floating on the surface of a tub of water. The large rubber ball represents the Sun. The small rubber ball represents the Earth. The little ball con-

# LESSONS

Figure 2

tinually travels around the large ball in an ellipse.

The surface of the water is the plane in which the little ball (the Earth) travels. The little ball is spinning. Let us stick a pencil thru the little rubber ball (the Earth). This pencil represents the axis, around which the ball spins. It is not perpendicular, or straight up and down. It is slightly tilted. Now, the equator is a line drawn around the earth at right angles to this axis. Thus, the equator does not lie in the same plane as the surface of the water in which we imagine the little rubber ball. In figure 1, the horizontal line represents the water, or the plane in which the Earth travels around the Sun. The dotted line represents the plane of the equator.

Let us say the Earth as represented at the left of the diagram is summer. The Earth at the right is winter, for those living in the Northern Hemisphere. If you will note carefully, you will see that the Northern Hemisphere is tipped toward

Figure 4

the Sun in summer, while the Southern Hemisphere tips toward the Sun in Winter. (Our winter; not theirs.)

Now, when the Earth reaches the position shown at the left of Figure 1, the Tropic of Cancer points directly at the Sun. It reaches this point about June 21st of any year. Let us draw a line from the Earth to the Sun when the Earth is in this position—and leave it there. The Earth moves on, carrying this line with it. That line represents the first degree, or the beginning, of the zodiacal sign Cancer.

## IN

That's what the beginning of Cancer is. It's that straight line—nothing else.

Six months later, about December 22nd, the Earth has reached the position at the right of Figure 1. Now if we extend our line back thru the Earth and continue it in the opposite direction, it will again pass thru the Sun. This new end of the line is the first degree of Capricorn.