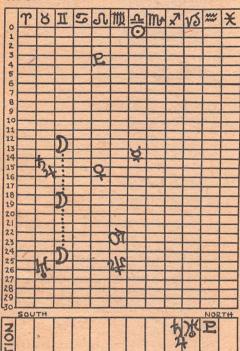

#### GRAPHIC EPHEMERIS BUSINESS GUIDE

SEPTEMBER 2

With Mercury conjunct Mars, people are very outspoken. Five planets in Virgo would accent this same principle again, and Mercury so close to Mars will just set it off. So, weigh your words. Be willing to excuse the other fellow if he is a little outspoken. It just seems to be natural to talk out of turn. While the favorable relationship between Venus and Neptune would be good socially, any social matters are apt to generate into political or economic arguments. There is a great feeling of limitation and people want to voice how they feel about things. It will be all right if all they do is talk about it, but the whole affair could be very quarrelsome if not under control.

This is a very energetic business day, due to the fact that Mercury crosses the first cusp of the Business Chart. People are very aggressive. Their minds are very active. They will be impatient and will want to travel fast, and keep moving around. They demand speed. If you have been waiting for a long time in an effort to get some business matter closed, this is the time to put on the pressure. You will get action one way or the other and you will get it quick. People seem to be particularly interested in records, correspondence, files, reports, communications, etc. Many messages will be flying back and forth. There will be news items that are a bit drastic. This is the kind of a day when much detail work can be cleaned up. There seems to be the ability to concentrate on that sort of thing more than usual. In financial matters, a person is likely to want the last pound of flesh. The tendency is not toward generosity. People are counting the pennies today. We have five solar bodies in Virgo—a total of eight solar bodies in Earth signs of the Zodiac. This means that people are concerned most with the physical things of life. They will buy, but they want to purchase everything at less than half price.