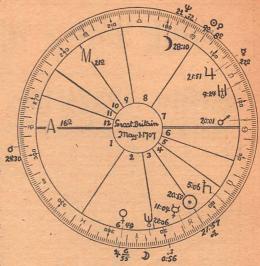

## SEPTEMBER 1

When we look at the above chart, we we find four solar bodies rather bunched there in Virgo. Sun, Mercury and Mars are rather close, and then the Moon comes along and crosses the whole flock. It's a New Moon too. That's an omen. There is a fiery period ahead. That New Moon, conjunct Mars means the month is going to be one of action—and plenty of it. It will be overly impulsive—with plenty of personal injuries resulting for those who are too impulsive and plenty of mistakes for those who are careless. It is overly aggressive. The planets Jupiter and Saturn are still conjunct, showing the world to be filled with economic earthquakes. Be thinking about the reconstruction period that follows.

If we look at the Business Chart below, we see a conglomeration of planets around the cusp of the First House. The Moon crosses during the evening, and then a New Moon occurs at 11:15 P.M. Eastern Standard Time. Stay on the receiving end today. Best to withhold beginning new ventures until after the New Moon. Because the New Moon falls within one degree of the first cusp of the Business Chart, there is indicated a very active business month ahead. People will be doing things. Employment problems should be lessened because there will be plenty of work to do.

For those who are unfamiliar with the method employed in this column, these 10th House Charts, appearing every day are charts where we use Mars as the ascendent, in accord with the theory originally outlined in 1938 in the book A NEW EXPERIMENT IN ASTROLOGY. Counting clockwise from Leo, sign of the Sun, center of the solar system, Scorpio is the Tenth sign, making Mars, ruler thereof, the Tenth House planet. Mars being the planet of aggression, these charts are a constant guide to business matters. If you know the positions of your natal planets, place them in this chart also.