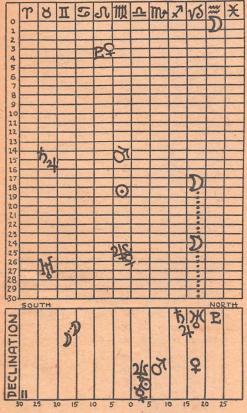

#### GRAPHIC EPHEMERIS BUSINESS GUIDE

SEPTEMBER 2

With Mercury conjunct Mars, people are very outspoken. Five planets in Virgo would accent this same principle again, and Mercury so close to Mars will just set it off. So, weigh your words. Be willing to excuse the other fellow if he is a little outspoken. It just seems to be natural to talk out of turn. While the favorable relationship between Venus and Neptune would be good socially, any social matters are apt to generate into political or economic arguments. There is a great feeling of limitation and people want to voice how they feel about things. It will be all right if all they do is talk about it, but the whole affair could be very quarrelsome if not under control.

This is a very energetic business day, due to the fact that Mercury crosses the first cusp of the Business Chart. People are very aggressive. Their minds are very active. They will be impatient and will want to travel fast, and keep moving around. They demand speed. If you have been waiting for a long time in an effort to get some business matter closed, this is the time to put on the pressure. You will get action one way or the other and you will get it quick. People seem to be particularly interested in records, correspondence, files, reports, communications, etc. Many messages will be flying back and forth. There will be news items that are a bit drastic. This is the kind of a day when much detail work can be cleaned up. There seems to be the ability to concentrate on that sort of thing more than usual. In financial matters, a person is likely to want the last pound of flesh. The tendency is not toward generosity. People are counting the pennies today. We have five solar bodies in Virgo—a total of eight solar bodies in Earth signs of the Zodiac. This means that people are concerned most with the physical things of life. They will buy, but they want to purchase everything at less than half price.