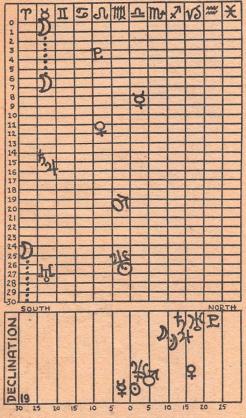

#### GRAPHIC EPHEMERIS BUSINESS GUIDE

SEPTEMBER 2

With Mercury conjunct Mars, people are very outspoken. Five planets in Virgo would accent this same principle again, and Mercury so close to Mars will just set it off. So, weigh your words. Be willing to excuse the other fellow if he is a little outspoken. It just seems to be natural to talk out of turn. While the favorable relationship between Venus and Neptune would be good socially, any social matters are apt to generate into political or economic arguments. There is a great feeling of limitation and people want to voice how they feel about things. It will be all right if all they do is talk about it, but the whole affair could be very quarrelsome if not under control.

This is a very energetic business day, due to the fact that Mercury crosses the first cusp of the Business Chart. People are very aggressive. Their minds are very active. They will be impatient and will want to travel fast, and keep moving around. They demand speed. If you have been waiting for a long time in an effort to get some business matter closed, this is the time to put on the pressure. You will get action one way or the other and you will get it quick. People seem to be particularly interested in records, correspondence, files, reports, communications, etc. Many messages will be flying back and forth. There will be news items that are a bit drastic. This is the kind of a day when much detail work can be cleaned up. There seems to be the ability to concentrate on that sort of thing more than usual. In financial matters, a person is likely to want the last pound of flesh. The tendency is not toward generosity. People are counting the pennies today. We have five solar bodies in Virgo—a total of eight solar bodies in Earth signs of the Zodiac. This means that people are concerned most with the physical things of life. They will buy, but they want to purchase everything at less than half price.