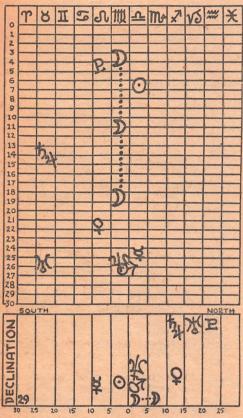

#### GRAPHIC EPHEMERIS BUSINESS GUIDE

SEPTEMBER 2

With Mercury conjunct Mars, people are very outspoken. Five planets in Virgo would accent this same principle again, and Mercury so close to Mars will just set it off. So, weigh your words. Be willing to excuse the other fellow if he is a little outspoken. It just seems to be natural to talk out of turn. While the favorable relationship between Venus and Neptune would be good socially, any social matters are apt to generate into political or economic arguments. There is a great feeling of limitation and people want to voice how they feel about things. It will be all right if all they do is talk about it, but the whole affair could be very quarrelsome if not under control.

This is a very energetic business day, due to the fact that Mercury crosses the first cusp of the Business Chart. People are very aggressive. Their minds are very active. They will be impatient and will want to travel fast, and keep moving around. They demand speed. If you have been waiting for a long time in an effort to get some business matter closed, this is the time to put on the pressure. You will get action one way or the other and you will get it quick. People seem to be particularly interested in records, correspondence, files, reports, communications, etc. Many messages will be flying back and forth. There will be news items that are a bit drastic. This is the kind of a day when much detail work can be cleaned up. There seems to be the ability to concentrate on that sort of thing more than usual. In financial matters, a person is likely to want the last pound of flesh. The tendency is not toward generosity. People are counting the pennies today. We have five solar bodies in Virgo—a total of eight solar bodies in Earth signs of the Zodiac. This means that people are concerned most with the physical things of life. They will buy, but they want to purchase everything at less than half price.