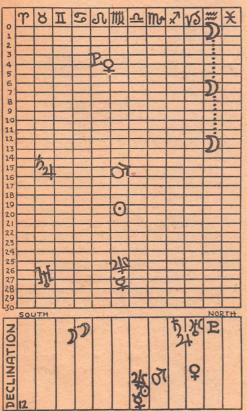

## SEPTEMBER 1

When we look at the above chart, we we find four solar bodies rather bunched there in Virgo. Sun, Mercury and Mars are rather close, and then the Moon comes along and crosses the whole flock. It's a New Moon too. That's an omen. There is a fiery period ahead. That New Moon, conjunct Mars means the month is going to be one of action—and plenty of it. It will be overly impulsive—with plenty of personal injuries resulting for those who are too impulsive and plenty of mistakes for those who are careless. It is overly aggressive. The planets Jupiter and Saturn are still conjunct, showing the world to be filled with economic earthquakes. Be thinking about the reconstruction period that follows.

If we look at the Business Chart below, we see a conglomeration of planets around the cusp of the First House. The Moon crosses during the evening, and then a New Moon occurs at 11:15 P.M. Eastern Standard Time. Stay on the receiving end today. Best to withhold beginning new ventures until after the New Moon. Because the New Moon falls within one degree of the first cusp of the Business Chart, there is indicated a very active business month ahead. People will be doing things. Employment problems should be lessened because there will be plenty of work to do.

For those who are unfamiliar with the method employed in this column, these 10th House Charts, appearing every day are charts where we use Mars as the ascendent, in accord with the theory originally outlined in 1938 in the book A NEW EXPERIMENT IN ASTROLOGY. Counting clockwise from Leo, sign of the Sun, center of the solar system, Scorpio is the Tenth sign, making Mars, ruler thereof, the Tenth House planet. Mars being the planet of aggression, these charts are a constant guide to business matters. If you know the positions of your natal planets, place them in this chart also.