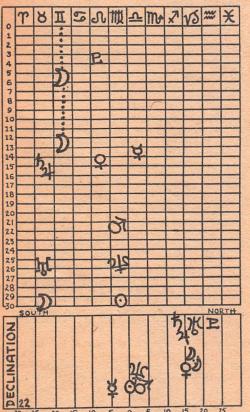

## SEPTEMBER 1

When we look at the above chart, we we find four solar bodies rather bunched there in Virgo. Sun, Mercury and Mars are rather close, and then the Moon comes along and crosses the whole flock. It's a New Moon too. That's an omen. There is a fiery period ahead. That New Moon, conjunct Mars means the month is going to be one of action—and plenty of it. It will be overly impulsive—with plenty of personal injuries resulting for those who are too impulsive and plenty of mistakes for those who are careless. It is overly aggressive. The planets Jupiter and Saturn are still conjunct, showing the world to be filled with economic earthquakes. Be thinking about the reconstruction period that follows.

If we look at the Business Chart below, we see a conglomeration of planets around the cusp of the First House. The Moon crosses during the evening, and then a New Moon occurs at 11:15 P.M. Eastern Standard Time. Stay on the receiving end today. Best to withhold beginning new ventures until after the New Moon. Because the New Moon falls within one degree of the first cusp of the Business Chart, there is indicated a very active business month ahead. People will be doing things. Employment problems should be lessened because there will be plenty of work to do.

For those who are unfamiliar with the method employed in this column, these 10th House Charts, appearing every day are charts where we use Mars as the ascendent, in accord with the theory originally outlined in 1938 in the book A NEW EXPERIMENT IN ASTROLOGY. Counting clockwise from Leo, sign of the Sun, center of the solar system, Scorpio is the Tenth sign, making Mars, ruler thereof, the Tenth House planet. Mars being the planet of aggression, these charts are a constant guide to business matters. If you know the positions of your natal planets, place them in this chart also.