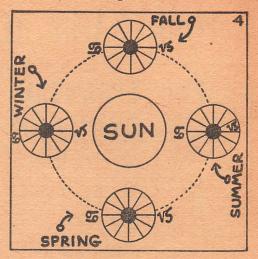

Before leaving you, there is one more point about the Zodiac that we wish to make clear. Look at Figure 4. See the small zodiacs around the Earth. We have the Earth in this picture four times, once for each of the seasons. Note that Cancer is always in the same direction. Note that the Zodiac (group of angles) travels with the Earth. Now, turn to Figure 5. A, B, and C represent three points in space, relatively near the Earth and its orbit (path around the Sun). At one season of the year, our arrow pointing to Cancer is in the direction of A. At another season, it is in the direction of B. And at still another season, it is in the direction of C.

We give this illustration to fix in your mind the idea that the Zodiac is a quality,

Figure 5

a group of angles dependent on the position of the Earth and NOTHING ELSE. The plane of the zodiac is that plane in which the Earth travels around the Sun. The angles do not twist with the Earth in its path around the Sun, and they do not twist with the Earth in its rotations around its own axis.

In astrology, we do have other sets of angles which DO twist with the Earth in its path around the Sun. They are called solar aspects. And we also have angles which DO twist with the Earth in its rotations around its own axis. They are called the Houses. But, for the moment, we are anxious to place in your mind a vivid picture of just what it is that we call the Signs of the Zodiac.