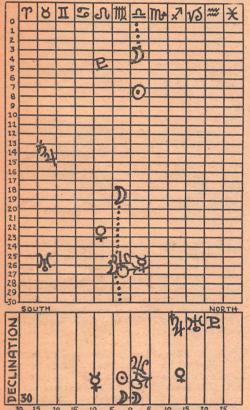

## SEPTEMBER 1

When we look at the above chart, we we find four solar bodies rather bunched there in Virgo. Sun, Mercury and Mars are rather close, and then the Moon comes along and crosses the whole flock. It's a New Moon too. That's an omen. There is a fiery period ahead. That New Moon, conjunct Mars means the month is going to be one of action—and plenty of it. It will be overly impulsive—with plenty of personal injuries resulting for those who are too impulsive and plenty of mistakes for those who are careless. It is overly aggressive. The planets Jupiter and Saturn are still conjunct, showing the world to be filled with economic earthquakes. Be thinking about the reconstruction period that follows.

If we look at the Business Chart below, we see a conglomeration of planets around the cusp of the First House. The Moon crosses during the evening, and then a New Moon occurs at 11:15 P.M. Eastern Standard Time. Stay on the receiving end today. Best to withhold beginning new ventures until after the New Moon. Because the New Moon falls within one degree of the first cusp of the Business Chart, there is indicated a very active business month ahead. People will be doing things. Employment problems should be lessened because there will be plenty of work to do.

For those who are unfamiliar with the method employed in this column, these 10th House Charts, appearing every day are charts where we use Mars as the ascendent, in accord with the theory originally outlined in 1938 in the book A NEW EXPERIMENT IN ASTROLOGY. Counting clockwise from Leo, sign of the Sun, center of the solar system, Scorpio is the Tenth sign, making Mars, ruler thereof, the Tenth House planet. Mars being the planet of aggression, these charts are a constant guide to business matters. If you know the positions of your natal planets, place them in this chart also.