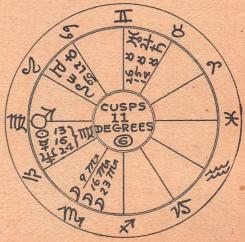

# WERE YOU BORN UNDER VIRGO?

EOPLE born between August 23rd and September 22nd have the Sun in the Zodiacal Sign Virgo. In some cases, such a person might have a sufficient number of planets in another Zodiacal Sign to cause him to take on the characteristics of this other sign.

This will not be the rule, however.

The ruling planet of Virgo is Mercury, from which comes the word Mercurial, meaning mental. These persons live, for the most part, an objective life. They are interested in things. They are good observers. They see what is in front of them, and see it in detail. At least, they are the outside surface and they are it are they see the outside surface, and they see it exactly as it is. They do not always have that power of penetrating beneath the surface. In business life, they are expert in anything per-taining to reports, statistics, correspondence, details, files, records, etc. They are also critical of mistakes in such matters. As perfect as is possible in such matters themselves, they expect perfection on the part of others. A Virgo girl usually makes the most efficient stenographer. In that sort of work, these people understand and absorb quickly. They shine in the collection of facts, but they are not always so good in the interpretation of those facts.

Rosita Royce, who posed as VIRGO for NEW ASTROLOGY cover, dances at the World's Fair White Way Casino.

which emotion rules the world. They are seldom subtle-instead very much on the surface. They think in terms of things instead of in terms of the principles behind those things. The current transit of Neptune thru Virgo changes many of them in this respect, to a considerable extent,