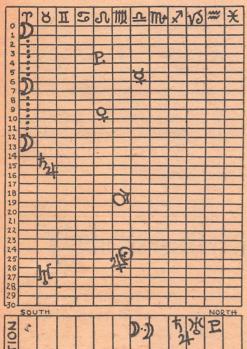

## SEPTEMBER 1

When we look at the above chart, we we find four solar bodies rather bunched there in Virgo. Sun, Mercury and Mars are rather close, and then the Moon comes along and crosses the whole flock. It's a New Moon too. That's an omen. There is a fiery period ahead. That New Moon, conjunct Mars means the month is going to be one of action—and plenty of it. It will be overly impulsive—with plenty of personal injuries resulting for those who are too impulsive and plenty of mistakes for those who are careless. It is overly aggressive. The planets Jupiter and Saturn are still conjunct, showing the world to be filled with economic earthquakes. Be thinking about the reconstruction period that follows.

If we look at the Business Chart below, we see a conglomeration of planets around the cusp of the First House. The Moon crosses during the evening, and then a New Moon occurs at 11:15 P.M. Eastern Standard Time. Stay on the receiving end today. Best to withhold beginning new ventures until after the New Moon. Because the New Moon falls within one degree of the first cusp of the Business Chart, there is indicated a very active business month ahead. People will be doing things. Employment problems should be lessened because there will be plenty of work to do.

For those who are unfamiliar with the method employed in this column, these 10th House Charts, appearing every day are charts where we use Mars as the ascendent, in accord with the theory originally outlined in 1938 in the book A NEW EXPERIMENT IN ASTROLOGY. Counting clockwise from Leo, sign of the Sun, center of the solar system, Scorpio is the Tenth sign, making Mars, ruler thereof, the Tenth House planet. Mars being the planet of aggression, these charts are a constant guide to business matters. If you know the positions of your natal planets, place them in this chart also.