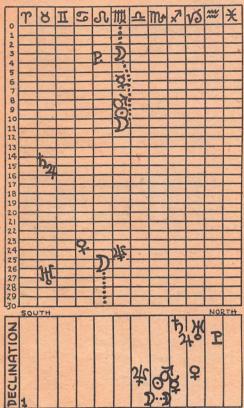

## SEPTEMBER 1

When we look at the above chart, we we find four solar bodies rather bunched there in Virgo. Sun, Mercury and Mars are rather close, and then the Moon comes along and crosses the whole flock. It's a New Moon too. That's an omen. There is a fiery period ahead. That New Moon, conjunct Mars means the month is going to be one of action—and plenty of it. It will be overly impulsive—with plenty of personal injuries resulting for those who are too impulsive and plenty of mistakes for those who are careless. It is overly aggressive. The planets Jupiter and Saturn are still conjunct, showing the world to be filled with economic earthquakes. Be thinking about the reconstruction period that follows.

If we look at the Business Chart below, we see a conglomeration of planets around the cusp of the First House. The Moon crosses during the evening, and then a New Moon occurs at 11:15 P.M. Eastern Standard Time. Stay on the receiving end today. Best to withhold beginning new ventures until after the New Moon. Because the New Moon falls within one degree of the first cusp of the Business Chart, there is indicated a very active business month ahead. People will be doing things. Employment problems should be lessened because there will be plenty of work to do.

For those who are unfamiliar with the method employed in this column, these 10th House Charts, appearing every day are charts where we use Mars as the ascendent, in accord with the theory originally outlined in 1938 in the book A NEW EXPERIMENT IN ASTROLOGY. Counting clockwise from Leo, sign of the Sun, center of the solar system, Scorpio is the Tenth sign, making Mars, ruler thereof, the Tenth House planet. Mars being the planet of aggression, these charts are a constant guide to business matters. If you know the positions of your natal planets, place them in this chart also.