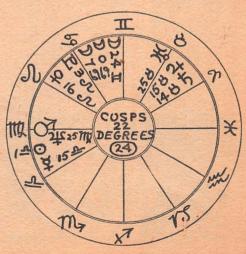

#### AN 8th HOUSE CHART

Legend: B—Brother SL—Sister-in-law
C—Child G—Girl herself
F—Father H—Husband
M—Mother S—Sister
BL—Brother-in-law

works as an evil boomerang. Fact is, the past history of Astrology leaves much to be desired and is hardly one to instill any respect in the mind of a critic.