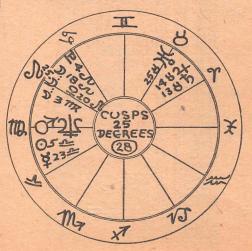

#### AN 8th HOUSE CHART

Legend: B—Brother SL—Sister-in-law
C—Child G—Girl herself
F—Father H—Husband
M—Mother S—Sister
BL—Brother-in-law

works as an evil boomerang. Fact is, the past history of Astrology leaves much to be desired and is hardly one to instill any respect in the mind of a critic.