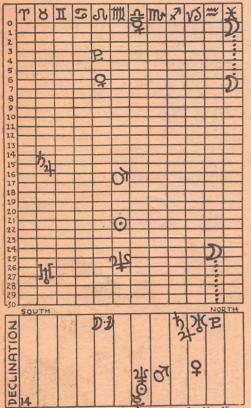

#### GRAPHIC EPHEMERIS BUSINESS GUIDE

SEPTEMBER 2

With Mercury conjunct Mars, people are very outspoken. Five planets in Virgo would accent this same principle again, and Mercury so close to Mars will just set it off. So, weigh your words. Be willing to excuse the other fellow if he is a little outspoken. It just seems to be natural to talk out of turn. While the favorable relationship between Venus and Neptune would be good socially, any social matters are apt to generate into political or economic arguments. There is a great feeling of limitation and people want to voice how they feel about things. It will be all right if all they do is talk about it, but the whole affair could be very quarrelsome if not under control.

This is a very energetic business day, due to the fact that Mercury crosses the first cusp of the Business Chart. People are very aggressive. Their minds are very active. They will be impatient and will want to travel fast, and keep moving around. They demand speed. If you have been waiting for a long time in an effort to get some business matter closed, this is the time to put on the pressure. You will get action one way or the other and you will get it quick. People seem to be particularly interested in records, correspondence, files, reports, communications, etc. Many messages will be flying back and forth. There will be news items that are a bit drastic. This is the kind of a day when much detail work can be cleaned up. There seems to be the ability to concentrate on that sort of thing more than usual. In financial matters, a person is likely to want the last pound of flesh. The tendency is not toward generosity. People are counting the pennies today. We have five solar bodies in Virgo—a total of eight solar bodies in Earth signs of the Zodiac. This means that people are concerned most with the physical things of life. They will buy, but they want to purchase everything at less than half price.