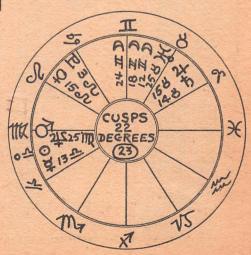

#### GRAPHIC EPHEMERIS BUSINESS GUIDE

SEPTEMBER 2

With Mercury conjunct Mars, people are very outspoken. Five planets in Virgo would accent this same principle again, and Mercury so close to Mars will just set it off. So, weigh your words. Be willing to excuse the other fellow if he is a little outspoken. It just seems to be natural to talk out of turn. While the favorable relationship between Venus and Neptune would be good socially, any social matters are apt to generate into political or economic arguments. There is a great feeling of limitation and people want to voice how they feel about things. It will be all right if all they do is talk about it, but the whole affair could be very quarrelsome if not under control.

This is a very energetic business day, due to the fact that Mercury crosses the first cusp of the Business Chart. People are very aggressive. Their minds are very active. They will be impatient and will want to travel fast, and keep moving around. They demand speed. If you have been waiting for a long time in an effort to get some business matter closed, this is the time to put on the pressure. You will get action one way or the other and you will get it quick. People seem to be particularly interested in records, correspondence, files, reports, communications, etc. Many messages will be flying back and forth. There will be news items that are a bit drastic. This is the kind of a day when much detail work can be cleaned up. There seems to be the ability to concentrate on that sort of thing more than usual. In financial matters, a person is likely to want the last pound of flesh. The tendency is not toward generosity. People are counting the pennies today. We have five solar bodies in Virgo—a total of eight solar bodies in Earth signs of the Zodiac. This means that people are concerned most with the physical things of life. They will buy, but they want to purchase everything at less than half price.