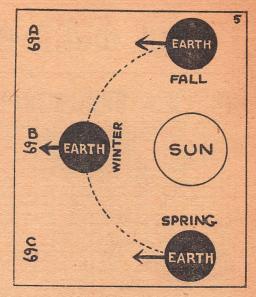

Let us say the Earth as represented at the left of the diagram is summer. The Earth at the right is winter, for those living in the Northern Hemisphere. If you will note carefully, you will see that the Northern Hemisphere is tipped toward

Figure 4

the Sun in summer, while the Southern Hemisphere tips toward the Sun in Winter. (Our winter; not theirs.)

Now, when the Earth reaches the position shown at the left of Figure 1, the Tropic of Cancer points directly at the Sun. It reaches this point about June 21st of any year. Let us draw a line from the Earth to the Sun when the Earth is in this position—and leave it there. The Earth moves on, carrying this line with it. That line represents the first degree, or the beginning, of the zodiacal sign Cancer.

## IN

That's what the beginning of Cancer is. It's that straight line—nothing else.

Six months later, about December 22nd, the Earth has reached the position at the right of Figure 1. Now if we extend our line back thru the Earth and continue it in the opposite direction, it will again pass thru the Sun. This new end of the line is the first degree of Capricorn.

To make this clearer, suppose we imagine a part of the Earth, sort of a corona, which travels with the Earth, but does not rotate with the Earth. This line is affixed to this corona, not to the Earth. It does not rotate with the Earth. The Earth

# **ASTROLOGY**

rotates within this corona and within this line.

Three months later, when the Earth is half way back to Cancer, we draw another line. This is the beginning of Aries. We continue and draw lines at every 30 degrees of motion, until we have twelve lines—twelve angles. This is the manner in which the zodiac is divided into the twelve equal parts we call the twelve Signs of the Zodiac.