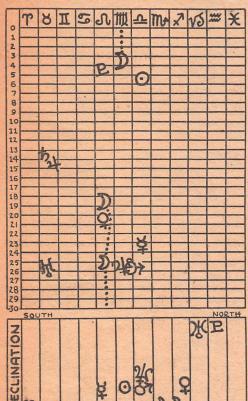

## SEPTEMBER 1

When we look at the above chart, we we find four solar bodies rather bunched there in Virgo. Sun, Mercury and Mars are rather close, and then the Moon comes along and crosses the whole flock. It's a New Moon too. That's an omen. There is a fiery period ahead. That New Moon, conjunct Mars means the month is going to be one of action—and plenty of it. It will be overly impulsive—with plenty of personal injuries resulting for those who are too impulsive and plenty of mistakes for those who are careless. It is overly aggressive. The planets Jupiter and Saturn are still conjunct, showing the world to be filled with economic earthquakes. Be thinking about the reconstruction period that follows.

If we look at the Business Chart below, we see a conglomeration of planets around the cusp of the First House. The Moon crosses during the evening, and then a New Moon occurs at 11:15 P.M. Eastern Standard Time. Stay on the receiving end today. Best to withhold beginning new ventures until after the New Moon. Because the New Moon falls within one degree of the first cusp of the Business Chart, there is indicated a very active business month ahead. People will be doing things. Employment problems should be lessened because there will be plenty of work to do.

For those who are unfamiliar with the method employed in this column, these 10th House Charts, appearing every day are charts where we use Mars as the ascendent, in accord with the theory originally outlined in 1938 in the book A NEW EXPERIMENT IN ASTROLOGY. Counting clockwise from Leo, sign of the Sun, center of the solar system, Scorpio is the Tenth sign, making Mars, ruler thereof, the Tenth House planet. Mars being the planet of aggression, these charts are a constant guide to business matters. If you know the positions of your natal planets, place them in this chart also.