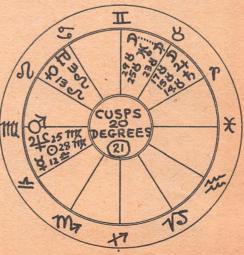

#### AN 8th HOUSE CHART

Legend: B—Brother SL—Sister-in-law
C—Child G—Girl herself
F—Father H—Husband
M—Mother S—Sister
BL—Brother-in-law

works as an evil boomerang. Fact is, the past history of Astrology leaves much to be desired and is hardly one to instill any respect in the mind of a critic.