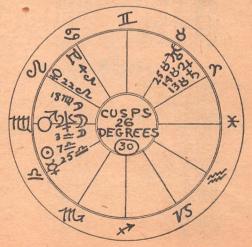

#### AN 8th HOUSE CHART

Legend: B—Brother SL—Sister-in-law
C—Child G—Girl herself
F—Father H—Husband
M—Mother S—Sister
BL—Brother-in-law

works as an evil boomerang. Fact is, the past history of Astrology leaves much to be desired and is hardly one to instill any respect in the mind of a critic.