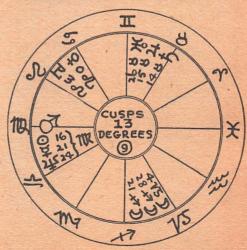

#### AN 8th HOUSE CHART

Legend: B—Brother SL—Sister-in-law
C—Child G—Girl herself
F—Father H—Husband
M—Mother S—Sister
BL—Brother-in-law

works as an evil boomerang. Fact is, the past history of Astrology leaves much to be desired and is hardly one to instill any respect in the mind of a critic.