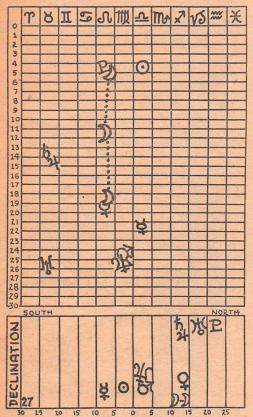

#### GRAPHIC EPHEMERIS BUSINESS GUIDE

SEPTEMBER 2

With Mercury conjunct Mars, people are very outspoken. Five planets in Virgo would accent this same principle again, and Mercury so close to Mars will just set it off. So, weigh your words. Be willing to excuse the other fellow if he is a little outspoken. It just seems to be natural to talk out of turn. While the favorable relationship between Venus and Neptune would be good socially, any social matters are apt to generate into political or economic arguments. There is a great feeling of limitation and people want to voice how they feel about things. It will be all right if all they do is talk about it, but the whole affair could be very quarrelsome if not under control.

This is a very energetic business day, due to the fact that Mercury crosses the first cusp of the Business Chart. People are very aggressive. Their minds are very active. They will be impatient and will want to travel fast, and keep moving around. They demand speed. If you have been waiting for a long time in an effort to get some business matter closed, this is the time to put on the pressure. You will get action one way or the other and you will get it quick. People seem to be particularly interested in records, correspondence, files, reports, communications, etc. Many messages will be flying back and forth. There will be news items that are a bit drastic. This is the kind of a day when much detail work can be cleaned up. There seems to be the ability to concentrate on that sort of thing more than usual. In financial matters, a person is likely to want the last pound of flesh. The tendency is not toward generosity. People are counting the pennies today. We have five solar bodies in Virgo—a total of eight solar bodies in Earth signs of the Zodiac. This means that people are concerned most with the physical things of life. They will buy, but they want to purchase everything at less than half price.