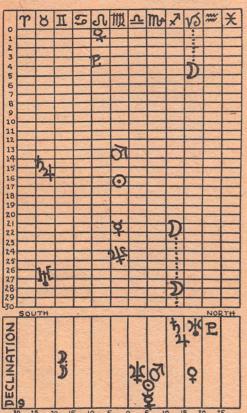

#### GRAPHIC EPHEMERIS BUSINESS GUIDE

SEPTEMBER 2

With Mercury conjunct Mars, people are very outspoken. Five planets in Virgo would accent this same principle again, and Mercury so close to Mars will just set it off. So, weigh your words. Be willing to excuse the other fellow if he is a little outspoken. It just seems to be natural to talk out of turn. While the favorable relationship between Venus and Neptune would be good socially, any social matters are apt to generate into political or economic arguments. There is a great feeling of limitation and people want to voice how they feel about things. It will be all right if all they do is talk about it, but the whole affair could be very quarrelsome if not under control.

This is a very energetic business day, due to the fact that Mercury crosses the first cusp of the Business Chart. People are very aggressive. Their minds are very active. They will be impatient and will want to travel fast, and keep moving around. They demand speed. If you have been waiting for a long time in an effort to get some business matter closed, this is the time to put on the pressure. You will get action one way or the other and you will get it quick. People seem to be particularly interested in records, correspondence, files, reports, communications, etc. Many messages will be flying back and forth. There will be news items that are a bit drastic. This is the kind of a day when much detail work can be cleaned up. There seems to be the ability to concentrate on that sort of thing more than usual. In financial matters, a person is likely to want the last pound of flesh. The tendency is not toward generosity. People are counting the pennies today. We have five solar bodies in Virgo—a total of eight solar bodies in Earth signs of the Zodiac. This means that people are concerned most with the physical things of life. They will buy, but they want to purchase everything at less than half price.