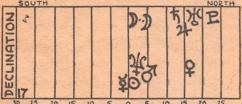

## SEPTEMBER 1

When we look at the above chart, we we find four solar bodies rather bunched there in Virgo. Sun, Mercury and Mars are rather close, and then the Moon comes along and crosses the whole flock. It's a New Moon too. That's an omen. There is a fiery period ahead. That New Moon, conjunct Mars means the month is going to be one of action—and plenty of it. It will be overly impulsive—with plenty of personal injuries resulting for those who are too impulsive and plenty of mistakes for those who are careless. It is overly aggressive. The planets Jupiter and Saturn are still conjunct, showing the world to be filled with economic earthquakes. Be thinking about the reconstruction period that follows.

If we look at the Business Chart below, we see a conglomeration of planets around the cusp of the First House. The Moon crosses during the evening, and then a New Moon occurs at 11:15 P.M. Eastern Standard Time. Stay on the receiving end today. Best to withhold beginning new ventures until after the New Moon. Because the New Moon falls within one degree of the first cusp of the Business Chart, there is indicated a very active business month ahead. People will be doing things. Employment problems should be lessened because there will be plenty of work to do.

For those who are unfamiliar with the method employed in this column, these 10th House Charts, appearing every day are charts where we use Mars as the ascendent, in accord with the theory originally outlined in 1938 in the book A NEW EXPERIMENT IN ASTROLOGY. Counting clockwise from Leo, sign of the Sun, center of the solar system, Scorpio is the Tenth sign, making Mars, ruler thereof, the Tenth House planet. Mars being the planet of aggression, these charts are a constant guide to business matters. If you know the positions of your natal planets, place them in this chart also.