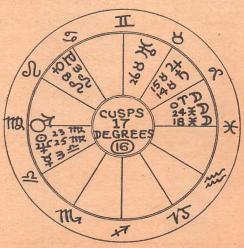

## SEPTEMBER 1

When we look at the above chart, we we find four solar bodies rather bunched there in Virgo. Sun, Mercury and Mars are rather close, and then the Moon comes along and crosses the whole flock. It's a New Moon too. That's an omen. There is a fiery period ahead. That New Moon, conjunct Mars means the month is going to be one of action—and plenty of it. It will be overly impulsive—with plenty of personal injuries resulting for those who are too impulsive and plenty of mistakes for those who are careless. It is overly aggressive. The planets Jupiter and Saturn are still conjunct, showing the world to be filled with economic earthquakes. Be thinking about the reconstruction period that follows.

If we look at the Business Chart below, we see a conglomeration of planets around the cusp of the First House. The Moon crosses during the evening, and then a New Moon occurs at 11:15 P.M. Eastern Standard Time. Stay on the receiving end today. Best to withhold beginning new ventures until after the New Moon. Because the New Moon falls within one degree of the first cusp of the Business Chart, there is indicated a very active business month ahead. People will be doing things. Employment problems should be lessened because there will be plenty of work to do.

For those who are unfamiliar with the method employed in this column, these 10th House Charts, appearing every day are charts where we use Mars as the ascendent, in accord with the theory originally outlined in 1938 in the book A NEW EXPERIMENT IN ASTROLOGY. Counting clockwise from Leo, sign of the Sun, center of the solar system, Scorpio is the Tenth sign, making Mars, ruler thereof, the Tenth House planet. Mars being the planet of aggression, these charts are a constant guide to business matters. If you know the positions of your natal planets, place them in this chart also.