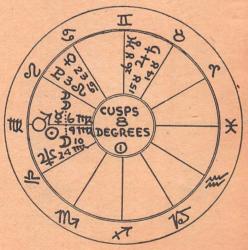

#### AN 8th HOUSE CHART

Legend: B—Brother SL—Sister-in-law
C—Child G—Girl herself
F—Father H—Husband
M—Mother S—Sister
BL—Brother-in-law

works as an evil boomerang. Fact is, the past history of Astrology leaves much to be desired and is hardly one to instill any respect in the mind of a critic.