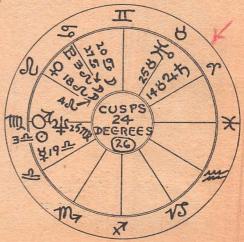

Of course, you need something more than just the desire to be an accountant. You've got to pay the price—be willing to study earnestly, thoroughly.

Still, wouldn't it be worth your while to sacrifice some of your leisure in favor of interesting home study—over a comparatively brief period in your life? Always provided that the rewards were good—a salary of \$2,000 to \$10,000?