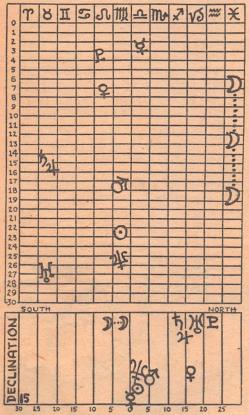

## SEPTEMBER 1

When we look at the above chart, we we find four solar bodies rather bunched there in Virgo. Sun, Mercury and Mars are rather close, and then the Moon comes along and crosses the whole flock. It's a New Moon too. That's an omen. There is a fiery period ahead. That New Moon, conjunct Mars means the month is going to be one of action—and plenty of it. It will be overly impulsive—with plenty of personal injuries resulting for those who are too impulsive and plenty of mistakes for those who are careless. It is overly aggressive. The planets Jupiter and Saturn are still conjunct, showing the world to be filled with economic earthquakes. Be thinking about the reconstruction period that follows.

If we look at the Business Chart below, we see a conglomeration of planets around the cusp of the First House. The Moon crosses during the evening, and then a New Moon occurs at 11:15 P.M. Eastern Standard Time. Stay on the receiving end today. Best to withhold beginning new ventures until after the New Moon. Because the New Moon falls within one degree of the first cusp of the Business Chart, there is indicated a very active business month ahead. People will be doing things. Employment problems should be lessened because there will be plenty of work to do.

For those who are unfamiliar with the method employed in this column, these 10th House Charts, appearing every day are charts where we use Mars as the ascendent, in accord with the theory originally outlined in 1938 in the book A NEW EXPERIMENT IN ASTROLOGY. Counting clockwise from Leo, sign of the Sun, center of the solar system, Scorpio is the Tenth sign, making Mars, ruler thereof, the Tenth House planet. Mars being the planet of aggression, these charts are a constant guide to business matters. If you know the positions of your natal planets, place them in this chart also.