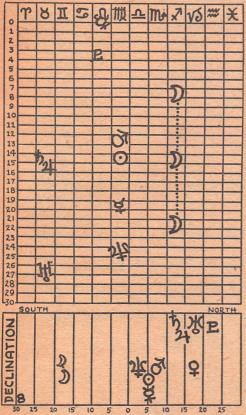

## SEPTEMBER 1

When we look at the above chart, we we find four solar bodies rather bunched there in Virgo. Sun, Mercury and Mars are rather close, and then the Moon comes along and crosses the whole flock. It's a New Moon too. That's an omen. There is a fiery period ahead. That New Moon, conjunct Mars means the month is going to be one of action—and plenty of it. It will be overly impulsive—with plenty of personal injuries resulting for those who are too impulsive and plenty of mistakes for those who are careless. It is overly aggressive. The planets Jupiter and Saturn are still conjunct, showing the world to be filled with economic earthquakes. Be thinking about the reconstruction period that follows.

If we look at the Business Chart below, we see a conglomeration of planets around the cusp of the First House. The Moon crosses during the evening, and then a New Moon occurs at 11:15 P.M. Eastern Standard Time. Stay on the receiving end today. Best to withhold beginning new ventures until after the New Moon. Because the New Moon falls within one degree of the first cusp of the Business Chart, there is indicated a very active business month ahead. People will be doing things. Employment problems should be lessened because there will be plenty of work to do.

For those who are unfamiliar with the method employed in this column, these 10th House Charts, appearing every day are charts where we use Mars as the ascendent, in accord with the theory originally outlined in 1938 in the book A NEW EXPERIMENT IN ASTROLOGY. Counting clockwise from Leo, sign of the Sun, center of the solar system, Scorpio is the Tenth sign, making Mars, ruler thereof, the Tenth House planet. Mars being the planet of aggression, these charts are a constant guide to business matters. If you know the positions of your natal planets, place them in this chart also.