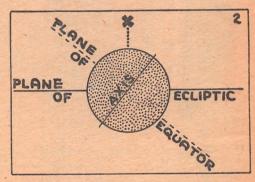

To make this clearer, suppose we imagine a part of the Earth, sort of a corona, which travels with the Earth, but does not rotate with the Earth. This line is affixed to this corona, not to the Earth. It does not rotate with the Earth. The Earth

# **ASTROLOGY**

rotates within this corona and within this line.

Three months later, when the Earth is half way back to Cancer, we draw another line. This is the beginning of Aries. We continue and draw lines at every 30 degrees of motion, until we have twelve lines—twelve angles. This is the manner in which the zodiac is divided into the twelve equal parts we call the twelve Signs of the Zodiac.

If we look straight down from the top of Figure 2, from the point marked "X", and draw a circle around the Earth, we will see these twelve lines as in Figure 3. There we have the twelve Signs of the Zodiac. The spaces between the lines are called the Signs of the Zodiac. The lines themselves are called the cusps. Thus we see, these zodiacal signs are nothing more nor less than angles. We are studying the geometry of the space around the earth, as viewed from the Earth. We are studying angles, not something fixed in space.