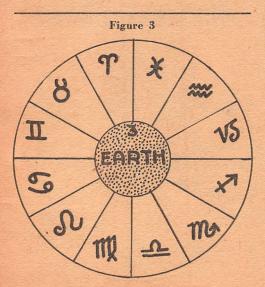

Imagine two rubber balls, a large one and a small one, floating on the surface of a tub of water. The large rubber ball represents the Sun. The small rubber ball represents the Earth. The little ball con-

# LESSONS

Figure 2

tinually travels around the large ball in an ellipse.

The surface of the water is the plane in which the little ball (the Earth) travels. The little ball is spinning. Let us stick a pencil thru the little rubber ball (the Earth). This pencil represents the axis, around which the ball spins. It is not perpendicular, or straight up and down. It is slightly tilted. Now, the equator is a line drawn around the earth at right angles to this axis. Thus, the equator does not lie in the same plane as the surface of the water in which we imagine the little rubber ball. In figure 1, the horizontal line represents the water, or the plane in which the Earth travels around the Sun. The dotted line represents the plane of the equator.

Let us say the Earth as represented at the left of the diagram is summer. The Earth at the right is winter, for those living in the Northern Hemisphere. If you will note carefully, you will see that the Northern Hemisphere is tipped toward

Figure 4

the Sun in summer, while the Southern Hemisphere tips toward the Sun in Winter. (Our winter; not theirs.)

Now, when the Earth reaches the position shown at the left of Figure 1, the Tropic of Cancer points directly at the Sun. It reaches this point about June 21st of any year. Let us draw a line from the Earth to the Sun when the Earth is in this position—and leave it there. The Earth moves on, carrying this line with it. That line represents the first degree, or the beginning, of the zodiacal sign Cancer.

## IN

That's what the beginning of Cancer is. It's that straight line—nothing else.

Six months later, about December 22nd, the Earth has reached the position at the right of Figure 1. Now if we extend our line back thru the Earth and continue it in the opposite direction, it will again pass thru the Sun. This new end of the line is the first degree of Capricorn.

To make this clearer, suppose we imagine a part of the Earth, sort of a corona, which travels with the Earth, but does not rotate with the Earth. This line is affixed to this corona, not to the Earth. It does not rotate with the Earth. The Earth

# **ASTROLOGY**

rotates within this corona and within this line.

Three months later, when the Earth is half way back to Cancer, we draw another line. This is the beginning of Aries. We continue and draw lines at every 30 degrees of motion, until we have twelve lines—twelve angles. This is the manner in which the zodiac is divided into the twelve equal parts we call the twelve Signs of the Zodiac.

If we look straight down from the top of Figure 2, from the point marked "X", and draw a circle around the Earth, we will see these twelve lines as in Figure 3. There we have the twelve Signs of the Zodiac. The spaces between the lines are called the Signs of the Zodiac. The lines themselves are called the cusps. Thus we see, these zodiacal signs are nothing more nor less than angles. We are studying the geometry of the space around the earth, as viewed from the Earth. We are studying angles, not something fixed in space.