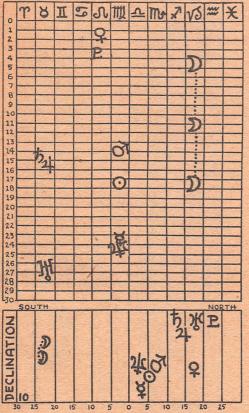

## SEPTEMBER 1

When we look at the above chart, we we find four solar bodies rather bunched there in Virgo. Sun, Mercury and Mars are rather close, and then the Moon comes along and crosses the whole flock. It's a New Moon too. That's an omen. There is a fiery period ahead. That New Moon, conjunct Mars means the month is going to be one of action—and plenty of it. It will be overly impulsive—with plenty of personal injuries resulting for those who are too impulsive and plenty of mistakes for those who are careless. It is overly aggressive. The planets Jupiter and Saturn are still conjunct, showing the world to be filled with economic earthquakes. Be thinking about the reconstruction period that follows.

If we look at the Business Chart below, we see a conglomeration of planets around the cusp of the First House. The Moon crosses during the evening, and then a New Moon occurs at 11:15 P.M. Eastern Standard Time. Stay on the receiving end today. Best to withhold beginning new ventures until after the New Moon. Because the New Moon falls within one degree of the first cusp of the Business Chart, there is indicated a very active business month ahead. People will be doing things. Employment problems should be lessened because there will be plenty of work to do.

For those who are unfamiliar with the method employed in this column, these 10th House Charts, appearing every day are charts where we use Mars as the ascendent, in accord with the theory originally outlined in 1938 in the book A NEW EXPERIMENT IN ASTROLOGY. Counting clockwise from Leo, sign of the Sun, center of the solar system, Scorpio is the Tenth sign, making Mars, ruler thereof, the Tenth House planet. Mars being the planet of aggression, these charts are a constant guide to business matters. If you know the positions of your natal planets, place them in this chart also.