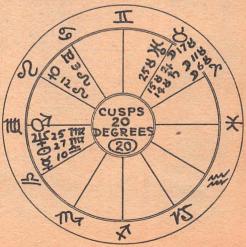

For those who are unfamiliar with the method employed in this column, these 10th House Charts, appearing every day are charts where we use Mars as the ascendent, in accord with the theory originally outlined in 1938 in the book A NEW EXPERIMENT IN ASTROLOGY. Counting clockwise from Leo, sign of the Sun, center of the solar system, Scorpio is the Tenth sign, making Mars, ruler thereof, the Tenth House planet. Mars being the planet of aggression, these charts are a constant guide to business matters. If you know the positions of your natal planets, place them in this chart also.