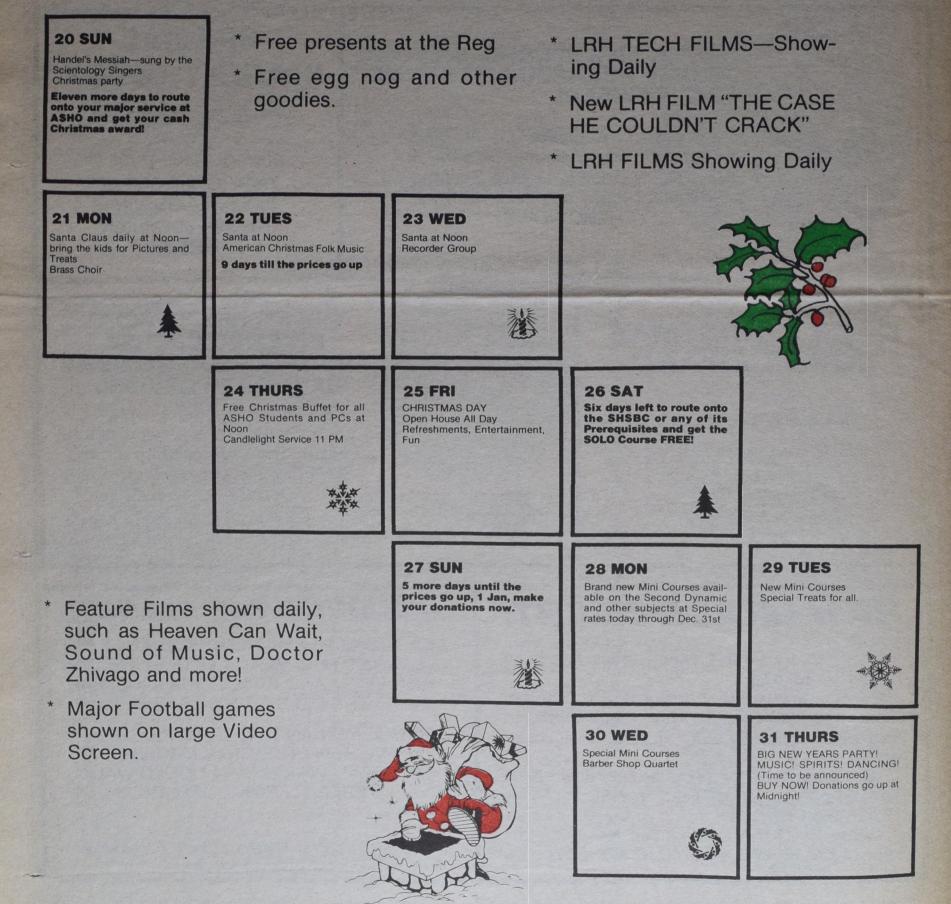

# THE TWELVE DAYS OF CHRISTMAS AT ASHO

## TWELVE DAYS OF CELEBRATION, FRIENDSHIP AND GREAT SCIENTOLOGY SERVICES

## COME TO ASHO FOR A WARM HOLIDAY WITH FAMILY AND FRIENDS

Christmas and the New Year are traditionally a time for seeing your family and friends and of looking forward to a new year of expansion across the dynamics! This is the perfect time to come to ASHO for your services. Spend time enjoying the warm Christmas festivities with Scientologists from all over the Western Hemisphere while you enjoy the excellent training and auditing ASHO is so famous

**CHRISTMAS CELEBRATIONS** Southern California has the largest Scien-tology community of anywhere in the Western Hemisphere! When these Scientologists get together at Christmas, the results are a delighttogether at Christmas, the results are a delight-ful and memorable experience! Church singers, the brass choir and many other groups enter-tain throughout the holidays. The numerous events and get-togethers include a Los Angeles-wide Scientology Christmas party complete with Santa Claus and top entertainment. Celebra-tions continue throughout December and reach a peak at the New Year's Eve party.

#### **CHRISTMAS AT ASHO**

The combination of lively celebrations and great services make Christmas at ASHO an exhilarating experience!

ASHO, The American Saint Hill Organiza-tion, delivers not only the fabulous Saint Hill Special Briefing Course but also delivers superb lower level training on a special Crash Training Program that will enable you to rapidly get the SHSBC, prerequisites done (Class IV if you are not OT III). You can also participate in a special new LRH Student Hat checksheet pilot now being run at ASHO. ASHO HGC delivers all processing services from Purification Rundown, Survival Rundown, Grades and NED to Power and Power Plus, in our famous Case Cracking HGC.