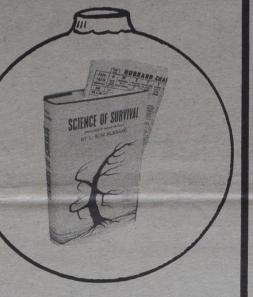

## SCIENCE OF SURVIVAL **Prediction of Human Behavior** by L. Ron Hubbard

This is the major reference work for the whole subject of prediction of human action and behavior. Knowing this book well you can estimate accurately and improve your survival potential and that of those around you, and, ultimately of a civilization.

Science of Survival is vital to anyone who wants to understand and relate to others better.

Order this book today from the ASHO Bookstore-perfect as a gift for anyone whose survival you care about deeply. Price: \$20.00 (\$21.00 after December 1st).